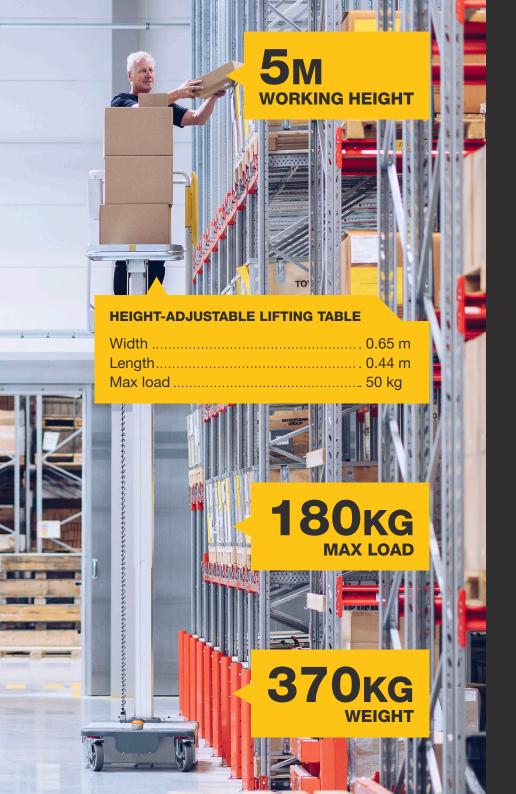

Driveable lift with height-adjustable lifting table. 5 meters working height and lifting table capacity of 50 kg. Suitable for shops and warehouses.

## **SPECIFICATIONS**

| Size of the platform       | . 0.53 x 0.64 m                        |
|----------------------------|----------------------------------------|
| Total load on the platform | . Max 180 kg                           |
| Total number of people     | . Max 1                                |
| Working height             | . 5 m                                  |
| Platform height            | . 3 m                                  |
| Lifting time (3 m)         | . 16 s                                 |
| Weight                     | . 370 kg                               |
| Total width                | . 0.76 m                               |
| Total height               | . 1.73 m                               |
| Total length               |                                        |
| Driving speed              | . Lowered 4 km/h, raised 2 km/h        |
| Power source               | . 2 psc 75 Ah (C20) 12 V batteries,    |
|                            | maintenance-free                       |
| Line voltage               | . 24 V                                 |
| Battery charger            | . 230 V, 50 Hz / 60 Hz                 |
| Lifting system             | . Single manoeuvred hydraulic cylinder |
| Wheels                     | . Diameter 200 mm, polyurethane        |
|                            | coating, leaves no marks               |
| Parking brakes             |                                        |
| Height of railing          | . 1.1 m                                |
| Height of skirting board   | . 0.15 m                               |