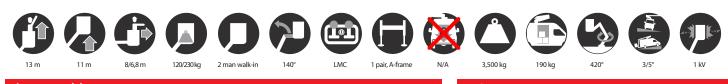

### VTL-37-130-F Mercedes Sprinter

Height: 3,200 mm

Light installation provides very good payload.

1 kV insulated according to VDE 0682-742 -Allows the operator to work on low voltage electric lines or installations in a safe way.

#### Options

Sideboards for the chassis Cabinets for the chassis Reversing camera Lithium-Ion power pack Hand powered emergency pump Outrigger pads with holder

2 stage telescopic boom with articulating flyboom

\*\* Max payload with a driver, a passenger and a full tank of fuel (220 kg added to the installation weight). \*\*\* Depending on the vehicle position