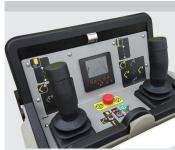

Lithium-Ion power pack (optional)

Cabinets for the chassis (1 cabinet optional)

LMC controls with variable outreach