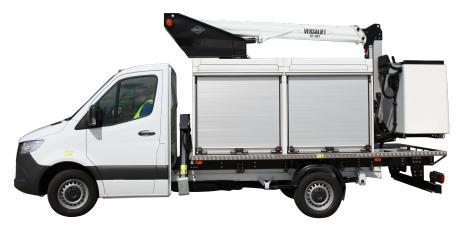

### VTL-37-130-F Mercedes Sprinter

Height: 3,200 mm

Light installation provides very good payload.

1 kV insulated according to VDE 0682-742 -Allows the operator to work on low voltage electric lines or installations in a safe way.

SmartBox toolboxes - Lightweight toolboxes constructed of strong sandwich material with isolating foam core to keep goods dry and safe. There are 4 roller shutters to enable access from both sides.

A Lithium battery pack can be installed as the lifts power supply. Recharging is done by driving or by plugging in to a 230V wall socket

#### Options

Sideboards for the chassis Cabinets for the chassis Reversing camera Lithium-Ion power pack Hand powered emergency pump Outrigger pads with holder

2 stage telescopic boom with articulating flyboom

Lithium-Ion power pack (optional)

Cabinets for the chassis (1 cabinet optional)

LMC controls with variable outreach