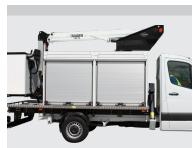

### VTL-37-130-F Mercedes Sprinter

Height: 3,200 mm

Light installation provides very good payload.

1 kV insulated according to VDE 0682-742 -Allows the operator to work on low voltage electric lines or installations in a safe way.

SmartBox toolboxes - Lightweight toolboxes constructed of strong sandwich material with isolating foam core to keep goods dry and safe. There are 4 roller shutters to enable access from both sides.

A Lithium battery pack can be installed as the lifts power supply. Recharging is done by driving or by plugging in to a 230V wall socket

#### Options

Sideboards for the chassis Cabinets for the chassis Reversing camera Lithium-Ion power pack Hand powered emergency pump Outrigger pads with holder

2 stage telescopic boom with articulating flyboom