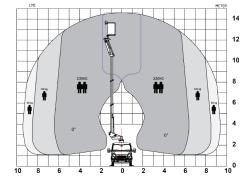

nce



LMC controls with variable outreach



3.5 t GVW



Class leading leftover payload

1 kV certified low voltage insulation





A TIME MANUFACTURING COMPANY

### VTL-37-130-F Mercedes Sprinter



Height: 3,200 mm

Light installation provides very good payload.

1 kV insulated according to VDE 0682-742 -Allows the operator to work on low voltage electric lines or installations in a safe way.

SmartBox toolboxes - Lightweight toolboxes constructed of strong sandwich material with isolating foam core to keep goods dry and safe. There are 4 roller shutters to enable access from both sides.

A Lithium battery pack can be installed as the lifts power supply. Recharging is done by driving or by plugging in to a 230V wall socket



■ Wheelbase: 3,665 mm

#### Diagramme(s)

Length: 6,920 mm



#### Options

Sideboards for the chassis Cabinets for the chassis Reversing camera Lithium-Ion power pack Hand powered emergency pump Outrigger pads with holder



2 stage telescopic boom with articulating flyboom



Lithium-Ion power pack (optional)



Cabinets for the chassis (1 cabinet optional)



LMC controls with variable outreach

#### Notes

Technical information is subject to change without prior notice. Images may show optional equipment. Installations and/or options may not be available in your specific region.

\* Depending on the vehicle.

\*\* Max payload with a driver, a passenger and a full tank of fuel (220 kg added to the installation weight). \*\*\* Depending on the vehicle position

#### Distributor

**Versalift International** Soendervang 3, 9640 Farsoe Denmark

+45