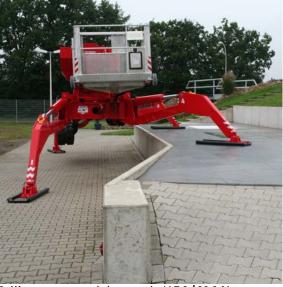

## Your benefits

- Travels through a double door
- Low surface load for use on sensitive flooring
- Smooth, proportional electro-hydraulic control
- Electric emergency lowering system as standard
- Reliable and comprehensive safety control system
- Automatic, multi-position and self-levelling outriggers
- Hydraulically height- and width adjustable crawler tracks

Setting up on ground slopes up to 16,7 ° / 30,0 %

LEO40GTX - for indoor and outdoor use

Hydraulically height- and width adjustable crawler tracks for driving on slopes

TEUPEN Maschinenbau GmbH Marie-Curie-Straβe 13 48599 Gronau