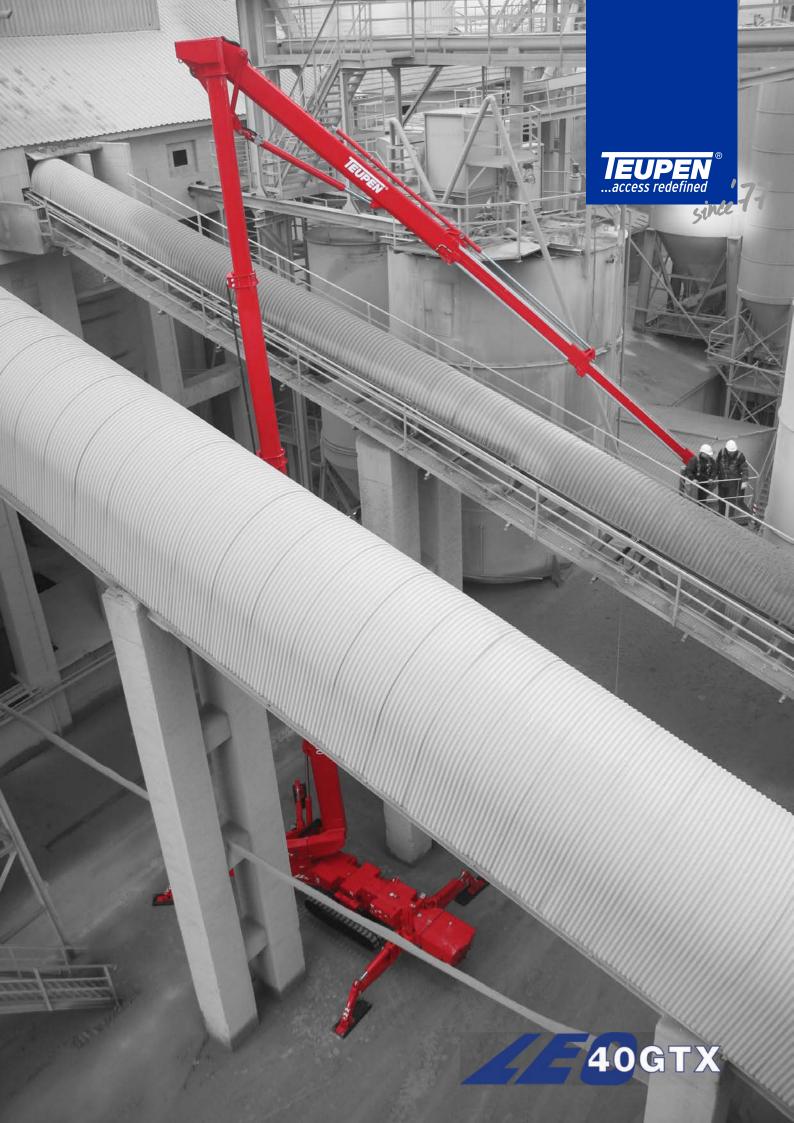

Setting up on ground slopes up to 16,7 ° / 30,0 %

LEO40GTX - for indoor and outdoor use

Hydraulically height- and width adjustable crawler tracks for driving on slopes

TEUPEN Maschinenbau GmbH Marie-Curie-Straβe 13 48599 Gronau

Travels through a double door and has a low surface load on sensitive floors

Working in negative areas up to 4,0 m

Optional - support for sliding pads

Phone +49 2562 8161 0 Fax: +49 2562 8161 888 E-Mail: mail@teupen.com