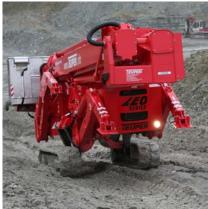

Setting up on ground slopes up to 16,7 ° / 30,0 %

LEO40GTX - for indoor and outdoor use

Hydraulically height- and width adjustable crawler tracks for driving on slopes

TEUPEN Maschinenbau GmbH Marie-Curie-Straβe 13 48599 Gronau