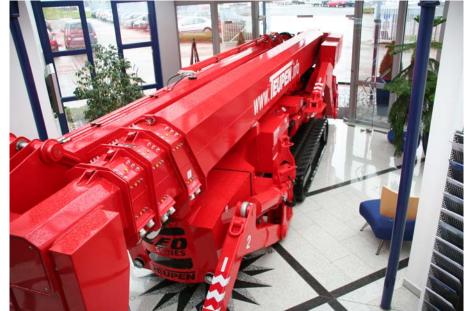

## Your benefits

- Travels through a double door
- Low surface load for use on sensitive flooring
- Smooth, proportional electro-hydraulic control
- Electric emergency lowering system as standard
- Reliable and comprehensive safety control system
- Automatic, multi-position and self-levelling outriggers
- Hydraulically height- and width adjustable crawler tracks

Travels through a double door and has a low surface load on sensitive floors

Working in negative areas up to 4,0 m

Optional - support for sliding pads

Phone +49 2562 8161 0 Fax: +49 2562 8161 888 E-Mail: mail@teupen.com