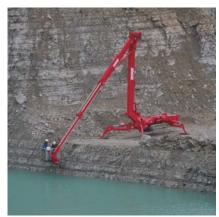

Travels through a double door and has a low surface load on sensitive floors

Working in negative areas up to 4,0 m

Optional - support for sliding pads

Phone +49 2562 8161 0 Fax: +49 2562 8161 888 E-Mail: mail@teupen.com