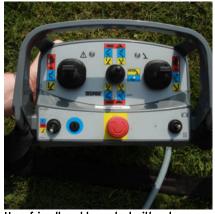

## Your benefits

- Travels through a single door
- Low surface load for use on sensitive flooring
- Reliable and comprehensive safety control system
- Full height and outreach with 200 kg platform capacity
- Automatic self-levelling stabilisers
- Setting up on ground slopes up to 10,0 ° / 17,5 %



Gradeability of 14,4 ° / 25,5 %



Automatic self-levelling stabiliser system



Can be jacked up on ground slopes up to 10,0 ° / 17,5 %



Usable as a crane with lifting device (200 kg capacity)



Multiple power sources selectable: only Electric or Electric with Battery / Diesel



User-friendly cable control with colour coded functions