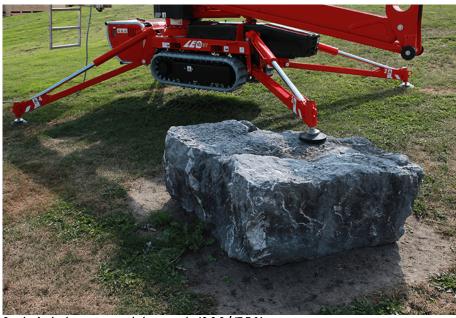

## Your benefits

- Travels through a single door
- Low surface load for use on sensitive flooring
- Reliable and comprehensive safety control system
- Full height and outreach with 200 kg platform capacity
- Automatic self-levelling stabilisers
- Setting up on ground slopes up to 10,0 ° / 17,5 %

Gradeability of 14,4 ° / 25,5 %

Automatic self-levelling stabiliser system

Can be jacked up on ground slopes up to 10,0 ° / 17,5 %

Usable as a crane with lifting device (200 kg capacity)

Multiple power sources selectable: only Electric or Electric with Battery / Diesel