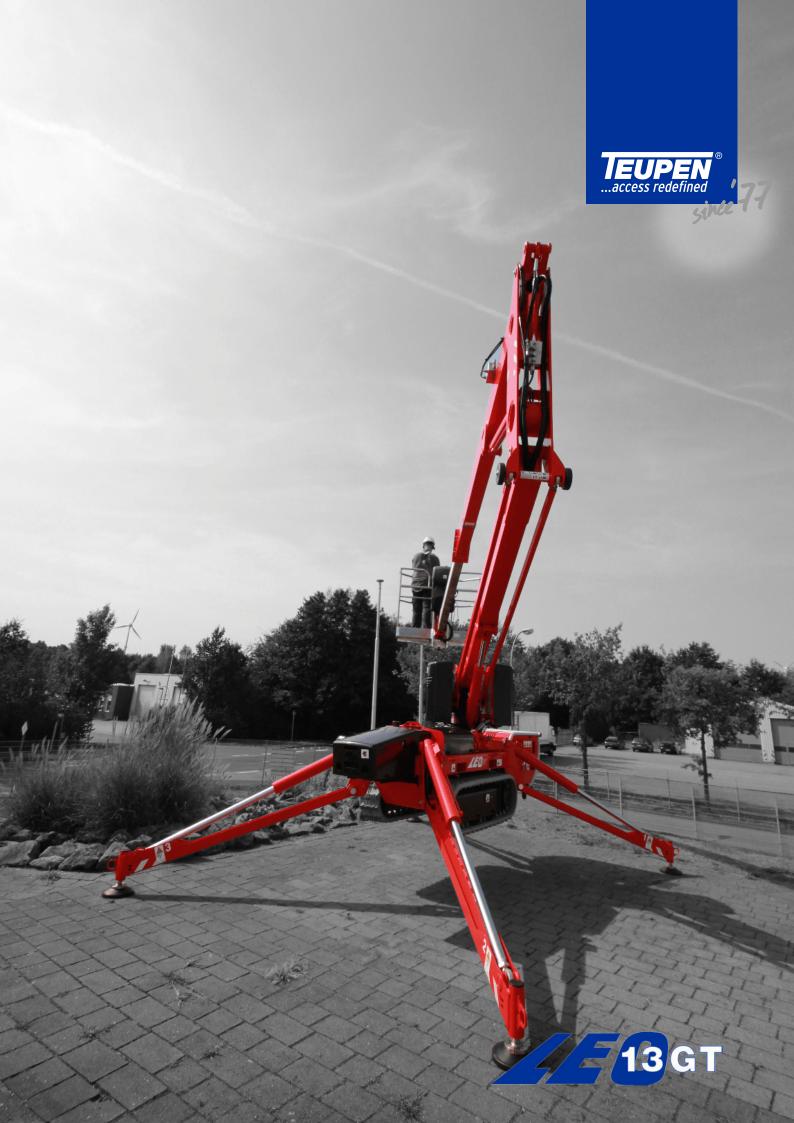

## Your benefits

- Travels through a single door
- Low surface load for use on sensitive flooring
- Reliable and comprehensive safety control system
- Full height and outreach with 200 kg platform capacity
- Automatic self-levelling stabilisers
- Setting up on ground slopes up to 10,0 ° / 17,5 %

Gradeability of 14,4 ° / 25,5 %

Automatic self-levelling stabiliser system

Can be jacked up on ground slopes up to 10,0 ° / 17,5 %

Usable as a crane with lifting device (200 kg capacity)

Multiple power sources selectable: only Electric or Electric with Battery / Diesel