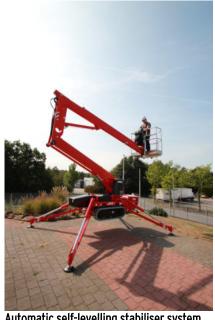

## Your benefits

- Travels through a single door
- Low surface load for use on sensitive flooring
- Reliable and comprehensive safety control system
- Full height and outreach with 200 kg platform capacity
- Automatic self-levelling stabilisers
- Setting up on ground slopes up to 10,0 ° / 17,5 %

Gradeability of 14,4 ° / 25,5 %

Automatic self-levelling stabiliser system

Can be jacked up on ground slopes up to 10,0 ° / 17,5 %

Usable as a crane with lifting device (200 kg capacity)

Multiple power sources selectable: only Electric or Electric with Battery / Diesel