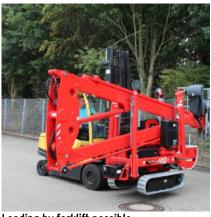

Minimum pass-through width of 0,78 m due to the removable platform

Indoor and outdoor field of applications

Transportation on a standard trailer possible (2,5-3,0 t)

Loading by forklift possible

Automatic self-levelling stabiliser system