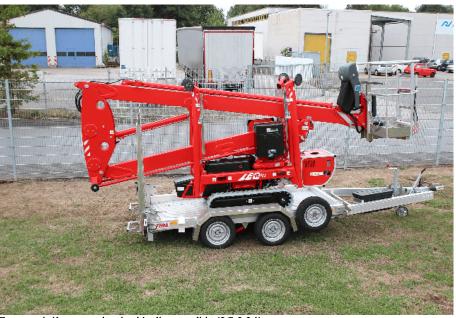

Minimum pass-through width of 0,78 m due to the removable platform

Indoor and outdoor field of applications

Transportation on a standard trailer possible (2,5-3,0 t)

Loading by forklift possible

Automatic self-levelling stabiliser system