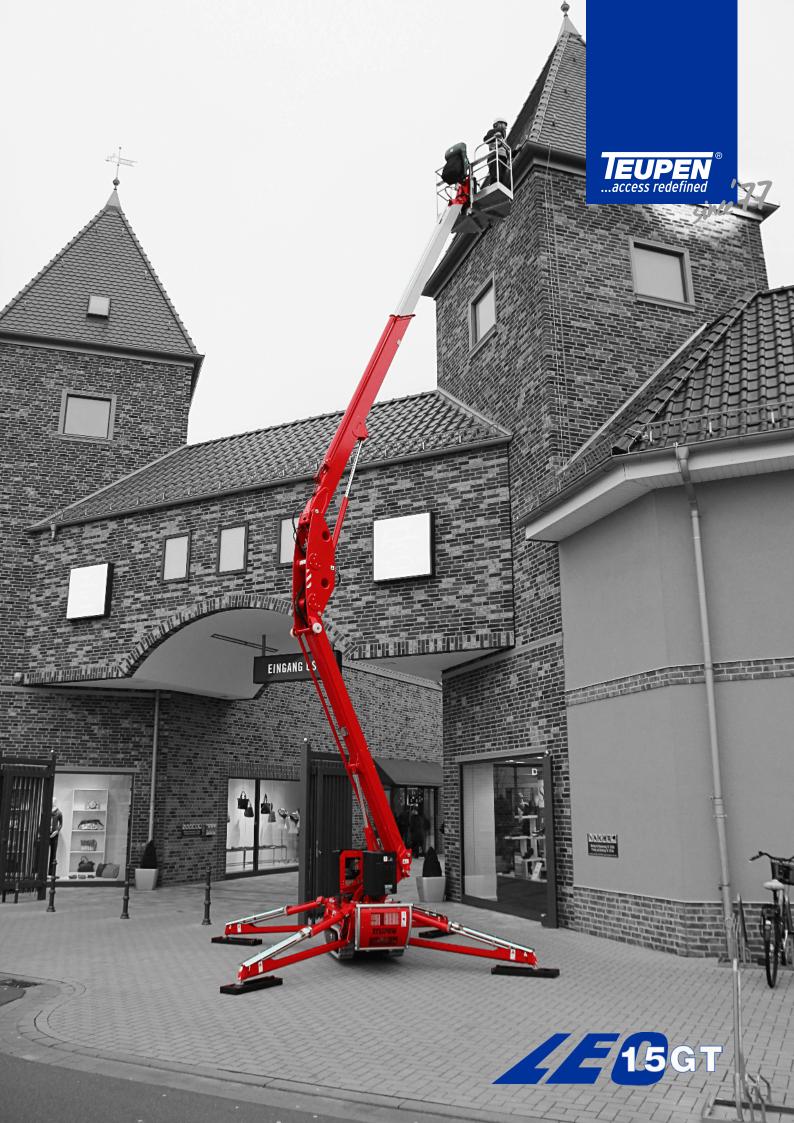

## Your benefits

- Travels through a standard door
- Low surface load for use on sensitive flooring
- Smooth, proportional electro-hydraulic controls
- Reliable and comprehensive safety control system
- Full height and outreach at 200 kg platform capacity
- Automatic self-levelling stabilisers
- Setting up on ground slopes up to 13,0  $^{\rm o}$  / 23,0 %
- Optional with lifting device (200 kg capacity)

Minimum pass-through width of 0,78 m due to the removable platform

Indoor and outdoor field of applications

Transportation on a standard trailer possible (2,5-3,0 t)

Loading by forklift possible

Automatic self-levelling stabiliser system