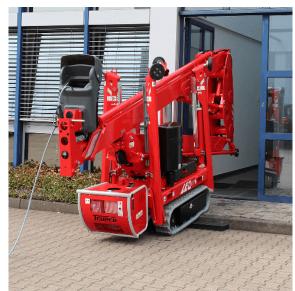

## Your benefits

- Travels through a standard door
- Low surface load for use on sensitive flooring
- Smooth, proportional electro-hydraulic controls
- Reliable and comprehensive safety control system
- Full height and outreach at 200 kg platform capacity
- Automatic self-levelling stabilisers
- Setting up on ground slopes up to 13,0  $^{\rm o}$  / 23,0 %
- Optional with lifting device (200 kg capacity)



Minimum pass-through width of 0,78 m due to the removable platform



Indoor and outdoor field of applications



Transportation on a standard trailer possible (2,5-3,0 t)



Loading by forklift possible



Automatic self-levelling stabiliser system



Optional: height- and width adjustable crawler tracks