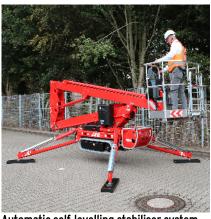

## Your benefits

- Travels through a standard door
- Low surface load for use on sensitive flooring
- Smooth, proportional electro-hydraulic controls
- Reliable and comprehensive safety control system
- Full height and outreach at 200 kg platform capacity
- Automatic self-levelling stabilisers
- Setting up on ground slopes up to 13,0  $^{\rm o}$  / 23,0 %
- Optional with lifting device (200 kg capacity)

Minimum pass-through width of 0,78 m due to the removable platform

Indoor and outdoor field of applications

Transportation on a standard trailer possible (2,5-3,0 t)

Loading by forklift possible

Automatic self-levelling stabiliser system