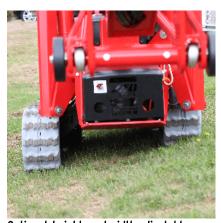

## Your benefits

- Travels through a standard door
- Low surface load for use on sensitive flooring
- Smooth, proportional electro-hydraulic controls
- Reliable and comprehensive safety control system
- Full height and outreach at 200 kg platform capacity
- Automatic self-levelling stabilisers
- Setting up on ground slopes up to 13,0  $^{\rm o}$  / 23,0 %
- Optional with lifting device (200 kg capacity)



Minimum pass-through width of 0,78 m due to the removable platform



Indoor and outdoor field of applications



Transportation on a standard trailer possible (2,5-3,0 t)



Loading by forklift possible



Automatic self-levelling stabiliser system



Optional: height- and width adjustable crawler tracks