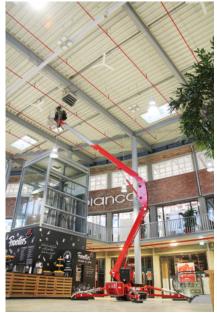

Minimum pass-through width of 0,78 m due to the removable platform

Indoor and outdoor field of applications

Transportation on a standard trailer possible (2,5-3,0 t)

Loading by forklift possible

Automatic self-levelling stabiliser system