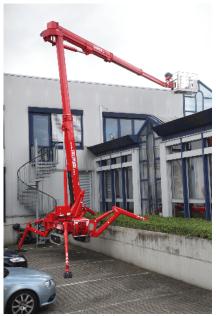

Upper and lower boom can be operated independently for overcoming barriers

Hydraulically height- and width adjustable crawler tracks for driving on slopes

Optional available - additional hydraulic drive with electric drive