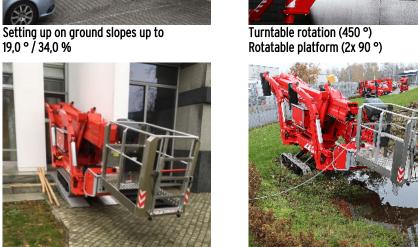

## Your benefits

- Travels through a standard door
- Low surface load for use on sensitive flooring
- Precise manoeuvring via sensitive radio remote control
- Reliable and comprehensive safety control system
- Automatic, multi-position and self-levelling outriggers
- Hydraulically height- and width adjustable crawler tracks
- Optional: lifting device (250 kg capacity)



Upper and lower boom can be operated independently for overcoming barriers





Hydraulically height- and width adjustable crawler tracks for driving on slopes





Optional available - additional hydraulic drive with electric drive



Minimum pass through width of 0,98 m