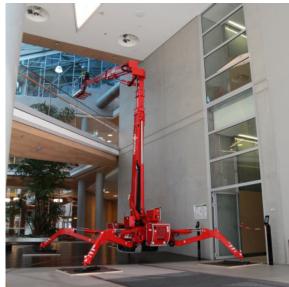

## Your benefits

- Travels through a standard door
- Low surface load for use on sensitive flooring
- Precise manoeuvring via sensitive radio remote control
- Reliable and comprehensive safety control system
- Automatic, multi-position and self-levelling outriggers
- Hydraulically height- and width adjustable crawler tracks
- Optional: lifting device (250 kg capacity)



Upper and lower boom can be operated independently for overcoming barriers





Hydraulically height- and width adjustable crawler tracks for driving on slopes





Optional available - additional hydraulic drive with electric drive



Minimum pass through width of 0,98 m