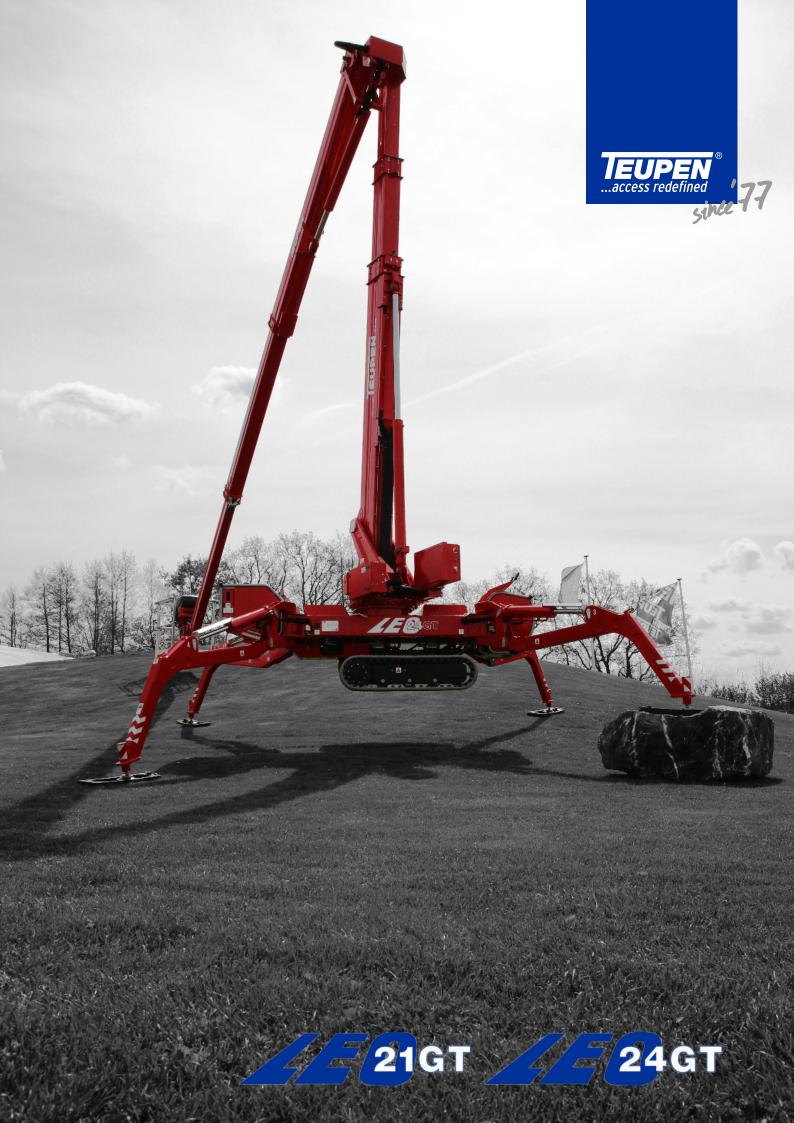

## Your benefits

- Travels through a standard door
- Low surface load for use on sensitive flooring
- Precise manoeuvring via sensitive radio remote control
- Reliable and comprehensive safety control system
- Automatic, multi-position and self-levelling outriggers
- Hydraulically height- and width adjustable crawler tracks
- Optional: lifting device (250 kg capacity)

Upper and lower boom can be operated independently for overcoming barriers

Hydraulically height- and width adjustable crawler tracks for driving on slopes

Optional available - additional hydraulic drive with electric drive