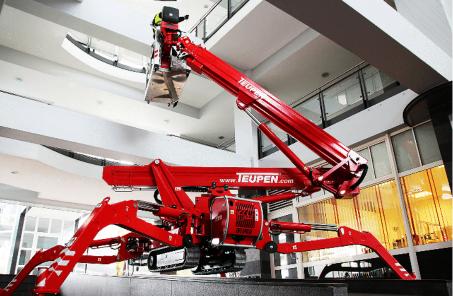

## Your benefits

- Travels through a standard door
- Low surface load for use on sensitive flooring
- Precise manoeuvring via sensitive radio remote control
- Reliable and comprehensive safety control system
- Automatic, multi-position and self-levelling outriggers
- Hydraulically height- and width adjustable crawler tracks
- Optional: lifting device (250 kg capacity)

Upper and lower boom can be operated independently for overcoming barriers

Hydraulically height- and width adjustable crawler tracks for driving on slopes

Optional available - additional hydraulic drive with electric drive

Minimum pass through width of 0,98 m