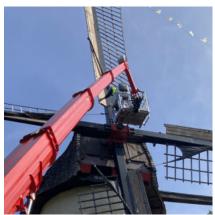

## Your benefits

- Travels through a standard door
- Low surface load for use on sensitive flooring
- Smooth, proportional electro-hydraulic controls
- Automatic, multi-position and self-levelling outriggers
- Height- and width adjustable crawler tracks
- Electro-hydraulic platform levelling
- User-friendly remote control with color coded functions



Height- and width adjustable crawler tracks for driving on slopes



Minimum pass through width of 0,99 m



Three different set up positions: Both side wide, both side narrow, one side narrow



User-friendly remote control with colour coded functions



Usable as a crane with lifting device (300 kg capcacity)



Rotatable platform (180°)



Phone +49 2562 8161 0 Fax: +49 2562 8161 888 E-Mail: mail@teupen.com