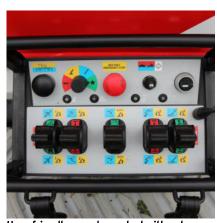

## Your benefits

- Travels through a standard door
- Low surface load for use on sensitive flooring
- Smooth, proportional electro-hydraulic controls
- Automatic, multi-position and self-levelling outriggers
- Height- and width adjustable crawler tracks
- Electro-hydraulic platform levelling
- User-friendly remote control with color coded functions

Height- and width adjustable crawler tracks for driving on slopes

Minimum pass through width of 0,99 m

Three different set up positions: Both side wide, both side narrow, one side narrow

User-friendly remote control with colour coded functions