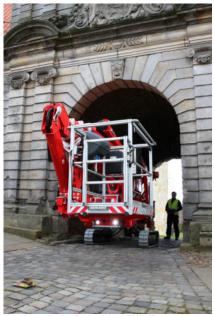

## Your benefits

- Travels through a standard door
- Low surface load for use on sensitive flooring
- Smooth, proportional electro-hydraulic controls
- Automatic, multi-position and self-levelling outriggers
- Height- and width adjustable crawler tracks
- Electro-hydraulic platform levelling
- User-friendly remote control with color coded functions