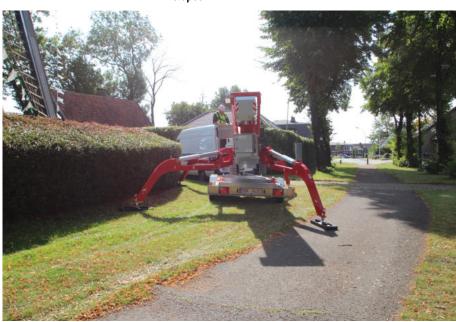

## Your benefits

- Travels through a standard door
- Low surface load for use on sensitive flooring
- Smooth, proportional electro-hydraulic controls
- Automatic, multi-position and self-levelling outriggers
- Height- and width adjustable crawler tracks
- Electro-hydraulic platform levelling
- User-friendly remote control with color coded functions

Height- and width adjustable crawler tracks for driving on slopes

Minimum pass through width of 0,99 m

Three different set up positions: Both side wide, both side narrow, one side narrow

User-friendly remote control with colour coded functions