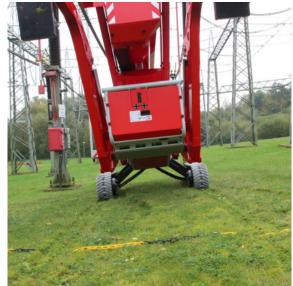

Height- and width adjustable crawler tracks for driving on slopes

Minimum pass through width of 0,99 m

Three different set up positions: Both side wide, both side narrow, one side narrow

User-friendly remote control with colour coded functions