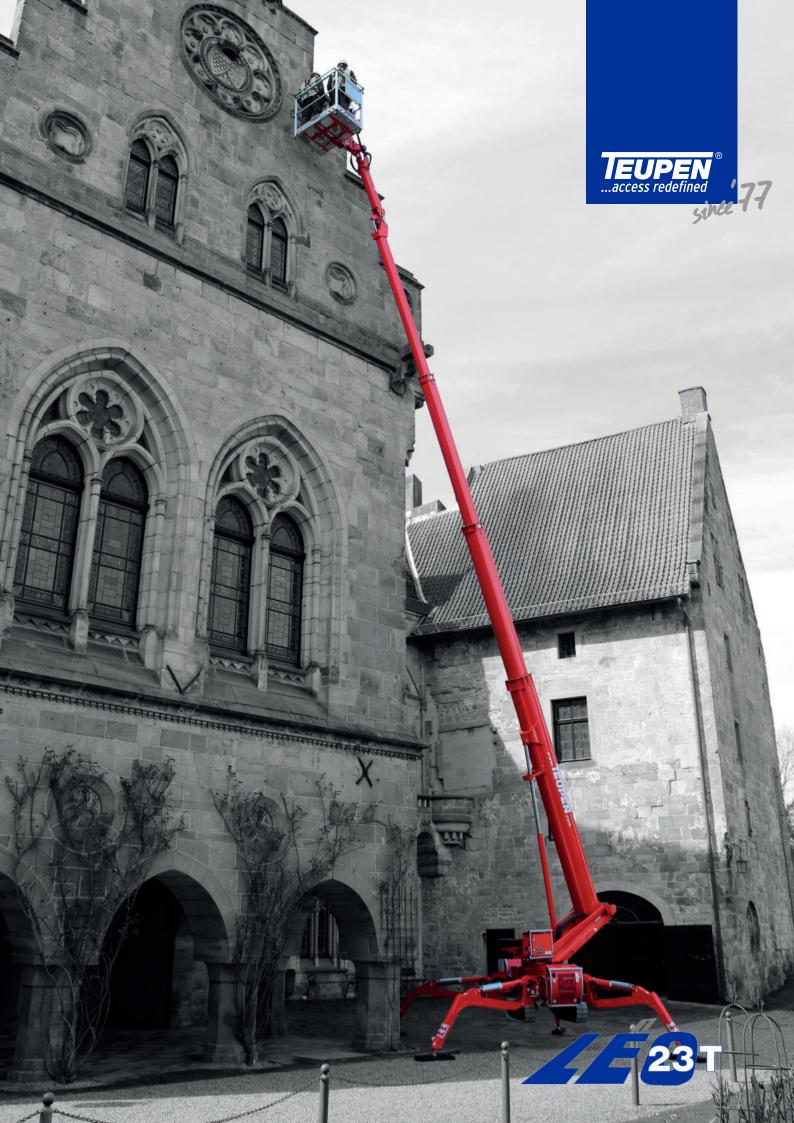

## Your benefits

- Travels through a standard door
- Low surface load for use on sensitive flooring
- Smooth, proportional electro-hydraulic controls
- Automatic, multi-position and self-levelling outriggers
- Height- and width adjustable crawler tracks
- Electro-hydraulic platform levelling
- User-friendly remote control with color coded functions

Height- and width adjustable crawler tracks for driving on slopes

Minimum pass through width of 0,99 m

Three different set up positions: Both side wide, both side narrow, one side narrow

User-friendly remote control with colour coded functions

Usable as a crane with lifting device (300 kg capcacity)

Rotatable platform (180°)

Phone +49 2562 8161 0 Fax: +49 2562 8161 888 E-Mail: mail@teupen.com