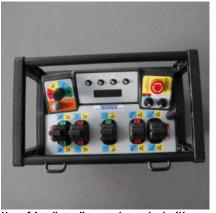

## Your benefits

- Up to 400 kg platform capacity
- Electric emergency lowering system as standard
- Travels through a double door
- Low surface load for use on sensitive flooring
- Automatic, multi-position and self-levelling outriggers
- Hydraulically height- and width adjustable crawler tracks
- Radio remote control with colour coded functions and a two-line display

Diesel engine as standard - battery drive optional selectable

Usable as a crane with lifting device (450 kg capacity)

User-friendly radio remote control with colour coded functions