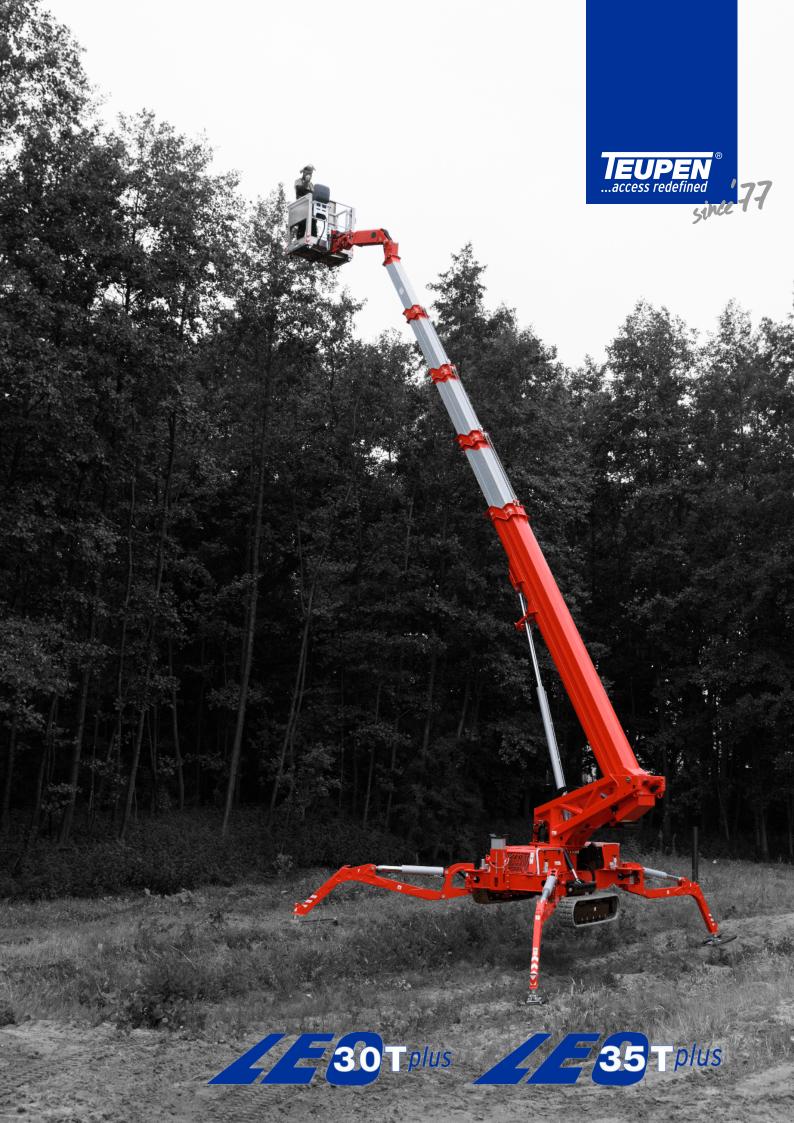

## Your benefits

- Up to 400 kg platform capacity
- Electric emergency lowering system as standard
- Travels through a double door
- Low surface load for use on sensitive flooring
- Automatic, multi-position and self-levelling outriggers
- Hydraulically height- and width adjustable crawler tracks
- Radio remote control with colour coded functions and a two-line display

Diesel engine as standard - battery drive optional selectable

Usable as a crane with lifting device (450 kg capacity)

User-friendly radio remote control with colour coded functions