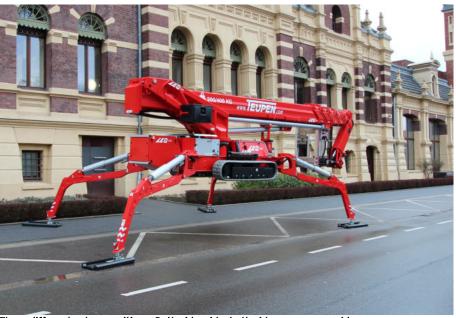

## Your benefits

- Up to 400 kg platform capacity
- Electric emergency lowering system as standard
- Travels through a double door
- Low surface load for use on sensitive flooring
- Automatic, multi-position and self-levelling outriggers
- Hydraulically height- and width adjustable crawler tracks
- Radio remote control with colour coded functions and a two-line display