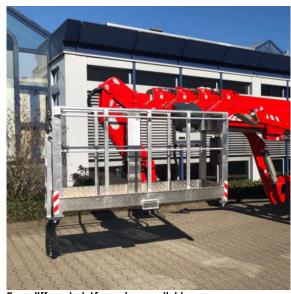

Four different platform sizes available: 900x800 mm, 1200x800 mm, 1500x800 mm, 2000x800 mm

Rotatable jib (180°) and platform (2x 90°)

Three different set up positions: Both side wide, both side narrow, one side narrow