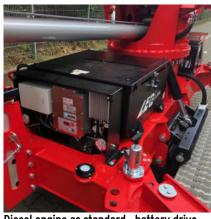

Diesel engine as standard - battery drive optional selectable

Usable as a crane with lifting device (450 kg capacity)

User-friendly radio remote control with colour coded functions