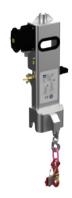

Working in negative areas up to 9,20 m / 13,15 m

Upper and lower boom can be operated independently

The electric emergency lowering system is easily accessible and follows a self-explanatory 1-2-3 principle