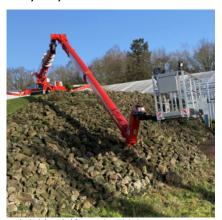

## Your benefits

- Up to 400 kg platform capacity
- Electric emergency lowering system as standard
- Radio remote control with a two-line display
- Negative working area up to 9,20 m / 13,15 m
- Rotatable platform (2x 220 °)
- Movable jib (200°)
- Horizontal outreach of maximum 20,0 m / 23,30 m

Working in negative areas up to 9,20 m / 13,15 m

Upper and lower boom can be operated independently

The electric emergency lowering system is easily accessible and follows a self-explanatory 1-2-3 principle