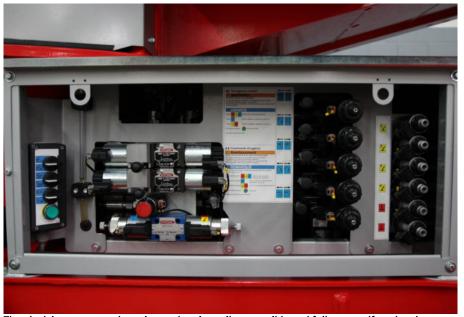

Working in negative areas up to 9,20 m / 13,15 m

Upper and lower boom can be operated independently

The electric emergency lowering system is easily accessible and follows a self-explanatory 1-2-3 principle