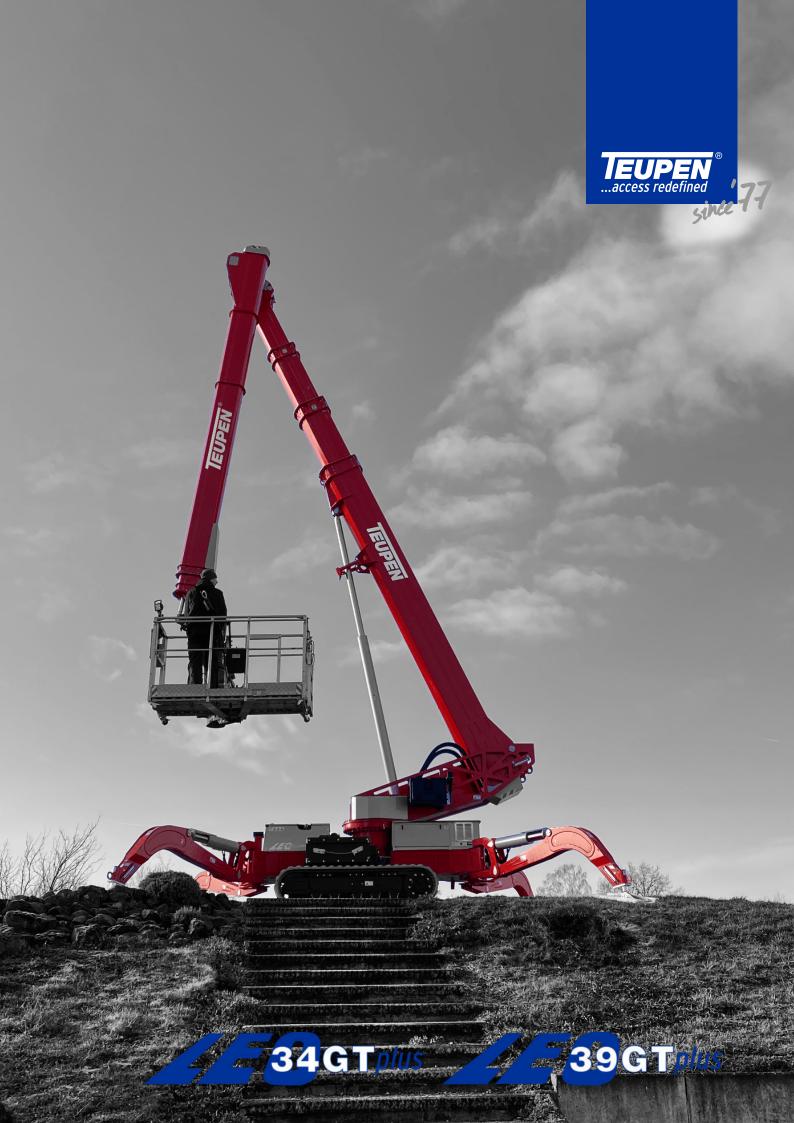

## Your benefits

- Up to 400 kg platform capacity
- Electric emergency lowering system as standard
- Radio remote control with a two-line display
- Negative working area up to 9,20 m / 13,15 m
- Rotatable platform (2x 220 °)
- Movable jib (200°)
- Horizontal outreach of maximum 20,0 m / 23,30 m