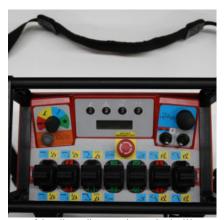

Usable as a crane with lifting device (450 kg capacity)

Rotatable platform: 2x 220 ° Movable jib: 200°

User-friendly radio remote control with colour coded functions