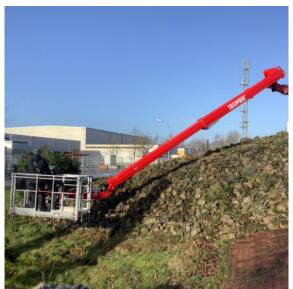

Working in negative areas up to 9,20 m / 13,15 m

Upper and lower boom can be operated independently

The electric emergency lowering system is easily accessible and follows a self-explanatory 1-2-3 principle