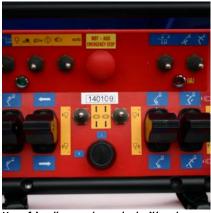

## Your benefits

- Travels through a double door
- Low surface load for use on sensitive flooring
- Smooth, proportional electro-hydraulic controls
- Electric emergency lowering system as standard
- Reliable and comprehensive safety control system
- Automatic, multi-position and self-levelling outriggers
- Hydraulically height- and width adjustable crawler tracks
- Radio remote control with colour coded functions



Setting up on ground slopes up to 16,7 ° / 30,0 %



Versatile - perfect tool to complete jobs more efficiently



Gradeability of 16,7 ° / 30,0 %



Upper and lower boom can be operated independently



Rotatable platform (180°)



User-friendly remote control with colour coded functions