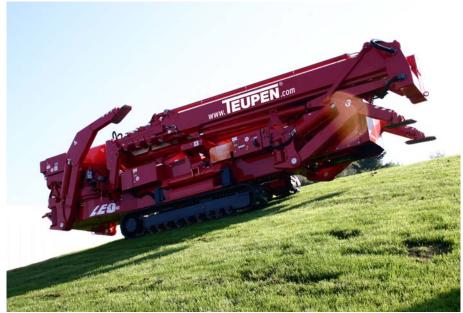

Setting up on ground slopes up to 16,7 ° / 30,0 %

Versatile - perfect tool to complete jobs more efficiently

Gradeability of 16,7 ° / 30,0 %

Upper and lower boom can be operated independently

Rotatable platform (180°)