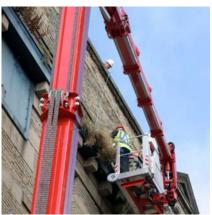

Setting up on ground slopes up to 16,7 ° / 30,0 %

Versatile - perfect tool to complete jobs more efficiently

Gradeability of 16,7 ° / 30,0 %

Upper and lower boom can be operated independently

Rotatable platform (180°)