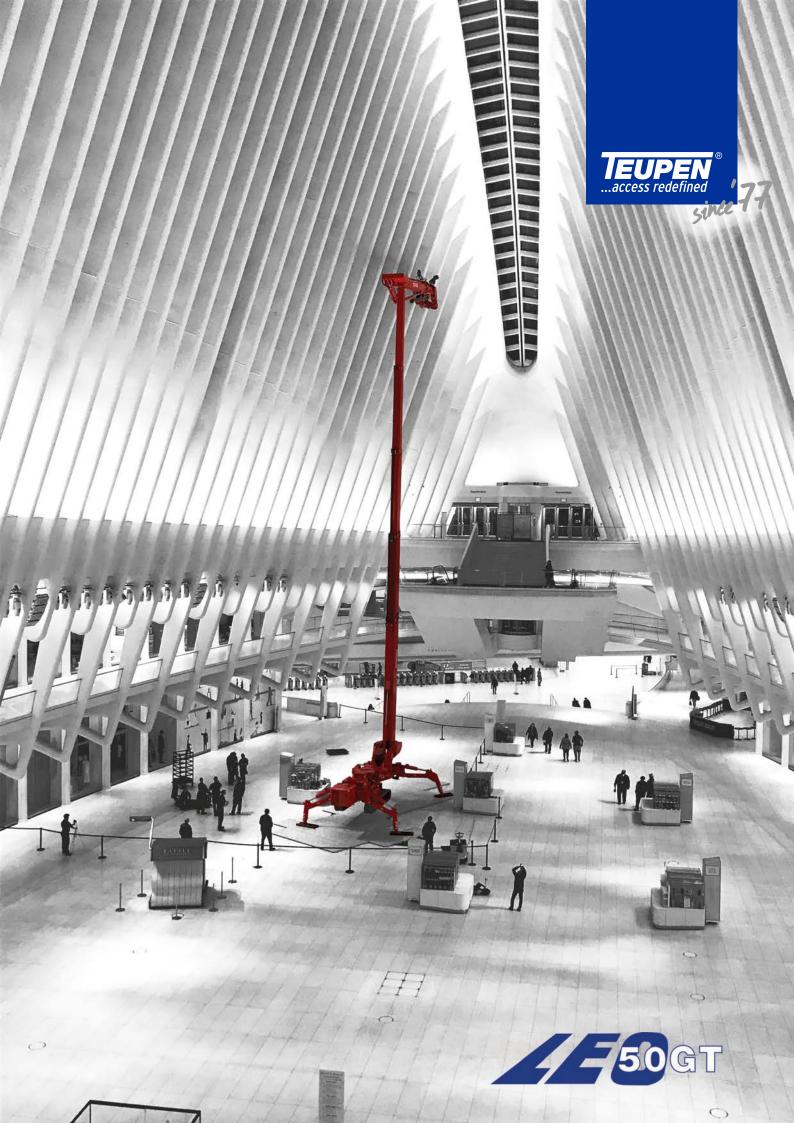

## Your benefits

- Travels through a double door
- Low surface load for use on sensitive flooring
- Smooth, proportional electro-hydraulic controls
- Electric emergency lowering system as standard
- Reliable and comprehensive safety control system
- Automatic, multi-position and self-levelling outriggers
- Hydraulically height- and width adjustable crawler tracks
- Radio remote control with colour coded functions