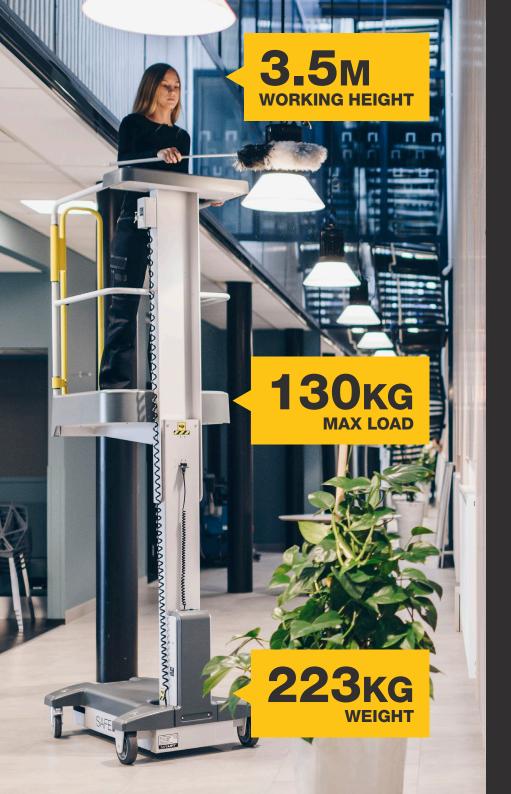

Manually movable small and flexible lift with 3.5 meters working height. Suitable for properties with low ceilings and without the requirement for mobility in an elevated position.

## **SPECIFICATIONS**

| Size of the platform<br>Total load on the platform | . Max 130 kg                    |
|----------------------------------------------------|---------------------------------|
| Total number of people<br>Working height           |                                 |
| Platform height                                    |                                 |
| Lifting time (1.5 m)                               |                                 |
| Weight                                             |                                 |
| Total width                                        |                                 |
| Total height                                       |                                 |
| Total length                                       |                                 |
| Power source                                       |                                 |
|                                                    | maintenance-free                |
| Line voltage                                       | . 24 V                          |
| Battery charger                                    | . 230 V, 50 Hz / 60 Hz          |
| Lifting system                                     | . Electric motor, 24VDC         |
| Wheels                                             | . Diameter 160 mm, polyurethane |
|                                                    | coating, leaves no marks        |
| Parking brakes                                     |                                 |
| Height of railing                                  | . 1.1 m                         |
| Height of skirting board                           | . 0.15 m                        |