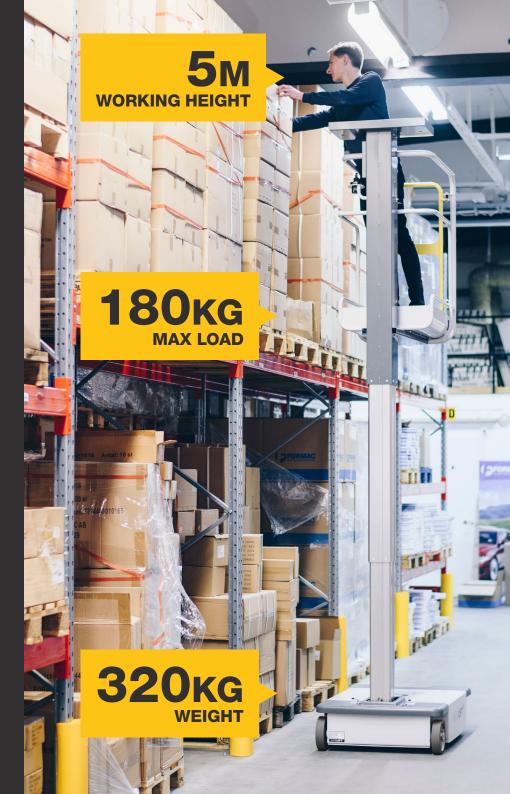

Manually movable stylish and flexible lift with 5 meters working height. Suitable for properties with high ceilings and without the requirement for mobility in an elevated position.

## **SPECIFICATIONS**

| Size of the platform       | . 0.53 x 0.76 m                      |
|----------------------------|--------------------------------------|
| Total load on the platform |                                      |
| Total number of people     |                                      |
| Working height             | . 5 m                                |
| Platform height            | . 3 m                                |
| Lifting time (3 m)         | . 16 s                               |
| Weight                     | . 320 kg                             |
| Total width                | . 0.76 m                             |
| Total height               | . 1.64 m                             |
| Total length               | . 1.2 m                              |
| Power source               | 2 psc 75 Ah (C20) 12 V batteries,    |
|                            | maintenance-free                     |
| Line voltage               | . 24 V                               |
| Battery charger            | . 230 V, 50 Hz / 60 Hz               |
| Lifting system             | Single manoeuvred hydraulic cylinder |
| Wheels                     |                                      |
|                            | coating, leaves no marks             |
| Parking brakes             | Manual                               |
| Height of railing          | . 1.1 m                              |
| Height of skirting board   |                                      |